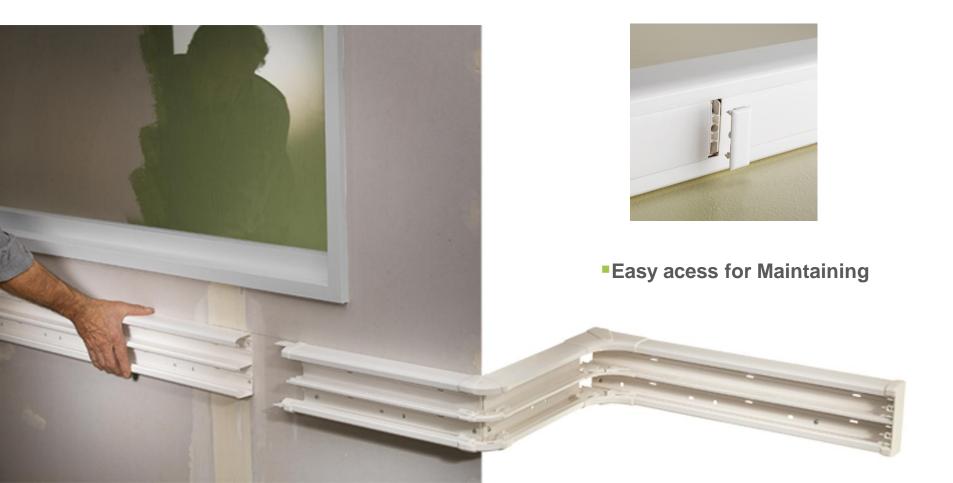

lied as one catalouge number -Body+ Cover+ Dividers

#### Flexible Zip Cover

- Effortless and Simple installation
- Push On by Hand to Attach





#### **Snap On DLP**

-Your Business in 5 Dimensions



50 x 180





Separated High and Low Currents (Standard and Tamperproof)





#### **Snap On DLP**

-Your Business in 5 Dimensions



50 x 145







High Capacity per Compartment





#### **Snap On DLP**

-Your Business in 5 Dimensions



50 x 130







Optimum Ratio Aesthetic / Capacity





#### **Snap On DLP**

-Your Business in 5 Dimensions

50 x 105







Comfortable Solution for High Currents





#### **Snap On DLP**

-Your Business in 5 Dimensions

50 x 80







High Current Management with a low Visibility Design









#### **Snap On DLP**







#### **Snap On DLP**













#### **Snap On DLP**

-Accessories that makes the difference....

#### **External Variable Angles**

**8**5 deg to 120 Deg







#### **Snap On DLP**

-Accessories that makes the difference....

#### **Internal Variable Angles**

**8**0 deg to 100 Deg





#### **Flat Junction**







#### **Snap On DLP**

-Accessories that makes the difference....

#### **Flat Angles**





#### **Snap On DLP**





#### **Snap On DLP**





#### **Snap On DLP**





#### **Snap On DLP**





**Snap On DLP -Into the Snap-On Trunking** 

**New Soluclip System** 





# Snap On DLP -Into the Snap-On Trunking

Anti - Pullout

Anti - Slip

■IP - 4X

# **New Soluclip System for 45mm Wiring devices**





#### -Into the Snap-On Trunking

Modern Design

- Flexible Lid
- •An real answer for your busines