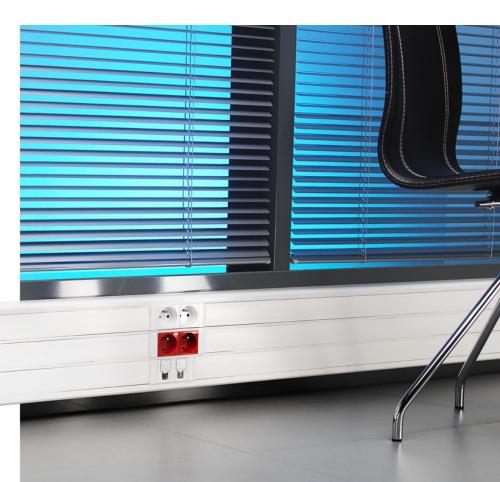

#### **Snap On DLP**

**Snap On DLP -Into the Snap-On Trunking** 

**New Soluclip System** 

# Snap On DLP -Into the Snap-On Trunking

Anti - Pullout

Anti - Slip

■IP - 4X

# **New Soluclip System for 45mm Wiring devices**

#### -Into the Snap-On Trunking

Modern Design

- Flexible Lid
- •An real answer for your business
- The Trunking, covers and partitions are in PVC white RAL 2003

Snap On Video

Installation Video