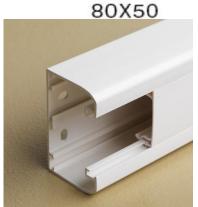

#### **Snap On DLP**

-Your Business in 5 Dimensions

50 x 80

High Current Management with a low Visibility Design