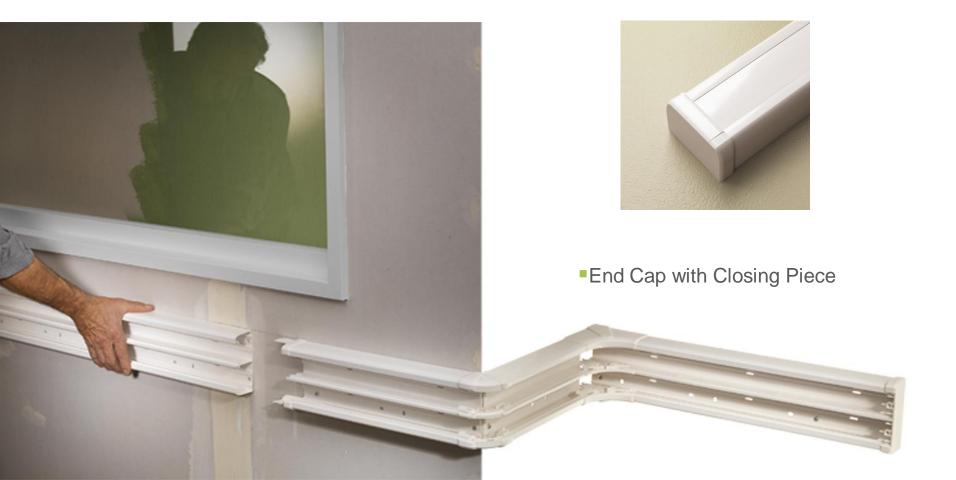

as one catalouge number -Body+ Cover+ Dividers

#### Flexible Zip Cover

- Effortless and Simple installation
- Push On by Hand to Attach





#### **Snap On DLP**

-Your Business in 5 Dimensions



50 x 180





Separated High and Low Currents (Standard and Tamperproof)





#### **Snap On DLP**

-Your Business in 5 Dimensions



50 x 145







High Capacity per Compartment





#### **Snap On DLP**

-Your Business in 5 Dimensions



50 x 130







Optimum Ratio Aesthetic / Capacity





#### **Snap On DLP**

-Your Business in 5 Dimensions

50 x 105







Comfortable Solution for High Currents





#### **Snap On DLP**

-Your Business in 5 Dimensions

50 x 80







High Current Management with a low Visibility Design









#### **Snap On DLP**







#### **Snap On DLP**













#### **Snap On DLP**

-Accessories that makes the difference....

#### **External Variable Angles**

**8**5 deg to 120 Deg







#### **Snap On DLP**

-Accessories that makes the difference....

#### **Internal Variable Angles**

**8**0 deg to 100 Deg





#### **Flat Junction**







#### **Snap On DLP**

-Accessories that makes the difference....

#### **Flat Angles**





#### **Snap On DLP**





#### **Snap On DLP**





#### **Snap On DLP**





#### **Snap On DLP**





**Snap On DLP -Into the Snap-On Trunking** 

**New Soluclip System** 





# Snap On DLP -Into the Snap-On Trunking

Anti - Pullout

Anti - Slip

■IP - 4X

# **New Soluclip System for 45mm Wiring devices**





#### -Into the Snap-On Trunking

Modern Design

- Flexible Lid
- •An real answer for your business
-