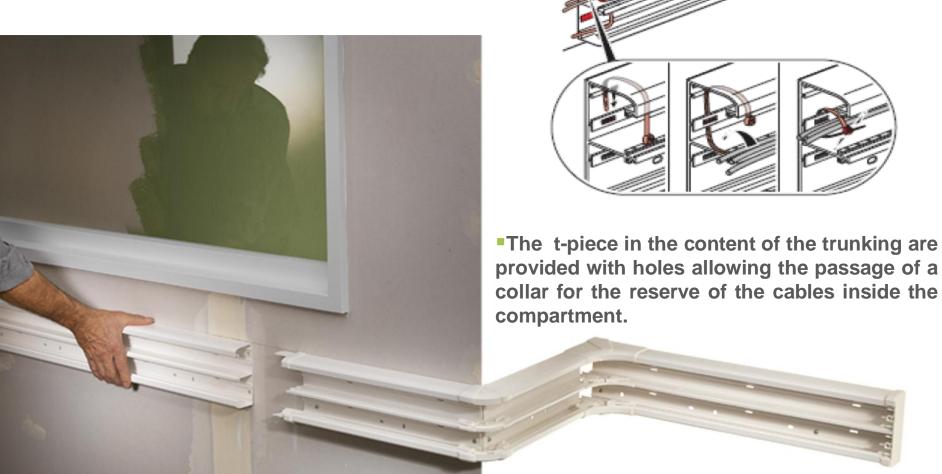

Supplied as one catalouge number -Body+ Cover+ Dividers

#### Flexible Zip Cover

- Effortless and Simple installation
- Push On by Hand to Attach





#### **Snap On DLP**

-Your Business in 5 Dimensions



50 x 180





Separated High and Low Currents (Standard and Tamperproof)





#### **Snap On DLP**

-Your Business in 5 Dimensions



50 x 145







High Capacity per Compartment





#### **Snap On DLP**

-Your Business in 5 Dimensions



50 x 130







Optimum Ratio Aesthetic / Capacity





#### **Snap On DLP**

-Your Business in 5 Dimensions

50 x 105







Comfortable Solution for High Currents





#### **Snap On DLP**

-Your Business in 5 Dimensions

50 x 80







High Current Management with a low Visibility Design









#### **Snap On DLP**







#### **Snap On DLP**













#### **Snap On DLP**

-Accessories that makes the difference....

#### **External Variable Angles**

**8**5 deg to 120 Deg







#### **Snap On DLP**

-Accessories that makes the difference....

#### **Internal Variable Angles**

**8**0 deg to 100 Deg





#### **Flat Junction**







#### **Snap On DLP**

-Accessories that makes the difference....

#### **Flat Angles**





#### **Snap On DLP**





#### **Snap On DLP**





#### **Snap On DLP**





#### **Snap On DLP**





**Snap On DLP -Into the Snap-On Trunking** 

**New Soluclip System** 





# Snap On DLP -Into the Snap-On Trunking

Anti - Pullout

Anti - Slip

■IP - 4X

# **New Soluclip System for 45mm Wiring devices**





#### -Into the Snap-On Trunking

Modern Design

- Flexible Lid
- •An real answer for your bus