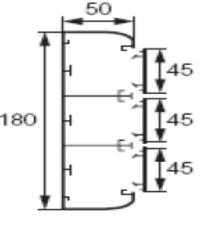

#### **Snap On DLP**

-Your Business in 5 Dimensions

50 x 180

Separated High and Low Currents (Standard and Tamperproof)