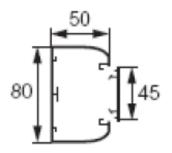

#### **Snap On DLP**

-Your Business in 5 Dimensions

50 x 80

High Current Management with a low Visibility Design