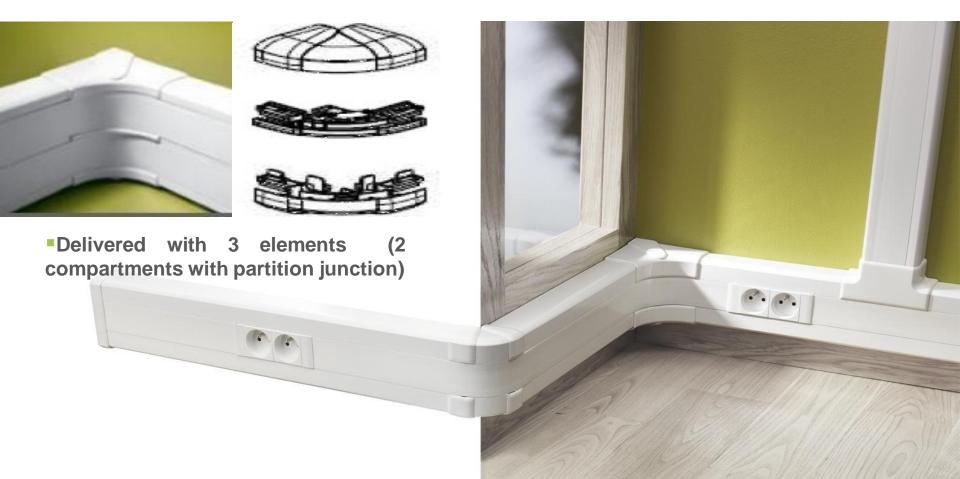

#### **External Variable Angles**

**8**5 deg to 120 Deg

#### **Internal Variable Angles**

**8**0 deg to 100 Deg

#### **Flat Angles**