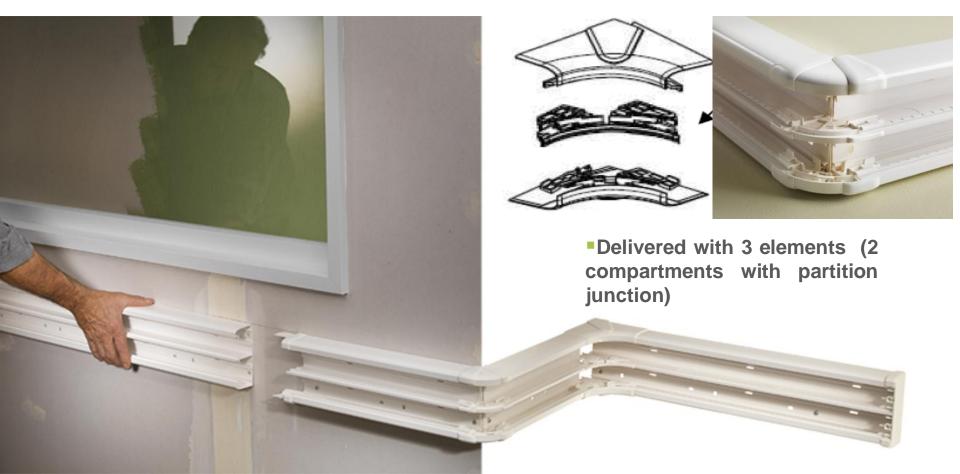

to Attach





#### **Snap On DLP**

-Your Business in 5 Dimensions



50 x 180





Separated High and Low Currents (Standard and Tamperproof)





#### **Snap On DLP**

-Your Business in 5 Dimensions



50 x 145







High Capacity per Compartment





#### **Snap On DLP**

-Your Business in 5 Dimensions



50 x 130







Optimum Ratio Aesthetic / Capacity





#### **Snap On DLP**

-Your Business in 5 Dimensions

50 x 105







Comfortable Solution for High Currents





#### **Snap On DLP**

-Your Business in 5 Dimensions

50 x 80







High Current Management with a low Visibility Design









#### **Snap On DLP**







#### **Snap On DLP**













#### **Snap On DLP**

-Accessories that makes the difference....

#### **External Variable Angles**

**8**5 deg to 120 Deg







#### **Snap On DLP**

-Accessories that makes the difference....

#### **Internal Variable Angles**

**8**0 deg to 100 Deg





#### **Flat Junction**







#### **Snap On DLP**

-Accessories that makes the difference....

#### **Flat Angles**





#### **Snap On DLP**





#### **Snap On DLP**





#### **Snap On DLP**





#### **Snap On DLP**





**Snap On DLP -Into the Snap-On Trunking** 

**New Soluclip System** 





# Snap On DLP -Into the Snap-On Trunking

Anti - Pullout

Anti - Slip

■IP - 4X

# **New Soluclip System for 45mm Wiring devices**





#### -Into the Snap-On Trunking

Modern Design

- Flexible Lid
- •An real answer for your business
- The Trunking, covers and partitions are in PVC white RAL 2003

Snap On Video

Installation Video

#### **New Aesthetic**