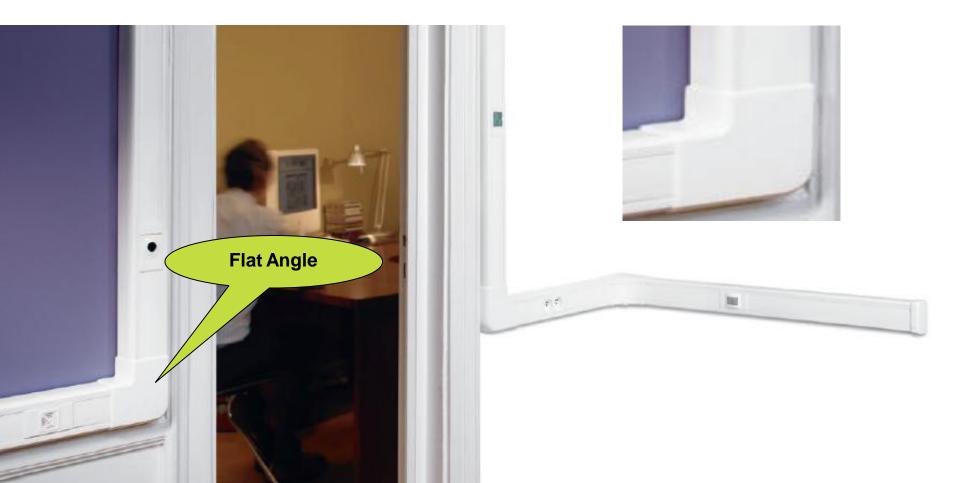

#### **Snap On DLP**

-Your Business in 5 Dimensions



50 x 130







Optimum Ratio Aesthetic / Capacity





#### **Snap On DLP**

-Your Business in 5 Dimensions

50 x 105







Comfortable Solution for High Currents





#### **Snap On DLP**

-Your Business in 5 Dimensions

50 x 80







High Current Management with a low Visibility Design









#### **Snap On DLP**







#### **Snap On DLP**













#### **Snap On DLP**

-Accessories that makes the difference....

#### **External Variable Angles**

**8**5 deg to 120 Deg







#### **Snap On DLP**

-Accessories that makes the difference....

#### **Internal Variable Angles**

**8**0 deg to 100 Deg





#### **Flat Junction**







#### **Snap On DLP**

-Accessories that makes the difference....

#### **Flat Angles**





#### **Snap On DLP**





#### **Snap On DLP**





#### **Snap On DLP**





#### **Snap On DLP**





**Snap On DLP -Into the Snap-On Trunking** 

**New Soluclip System** 





# Snap On DLP -Into the Snap-On Trunking

Anti - Pullout

Anti - Slip

■IP - 4X

# **New Soluclip System for 45mm Wiring devices**





#### -Into the Snap-On Trunking

Modern Design

- Flexible Lid
- •An real answer for your business
- The Trunking, covers and partitions are in PVC white RAL 2003

Snap On Video

Installation Video

#### **New Aesthetic**