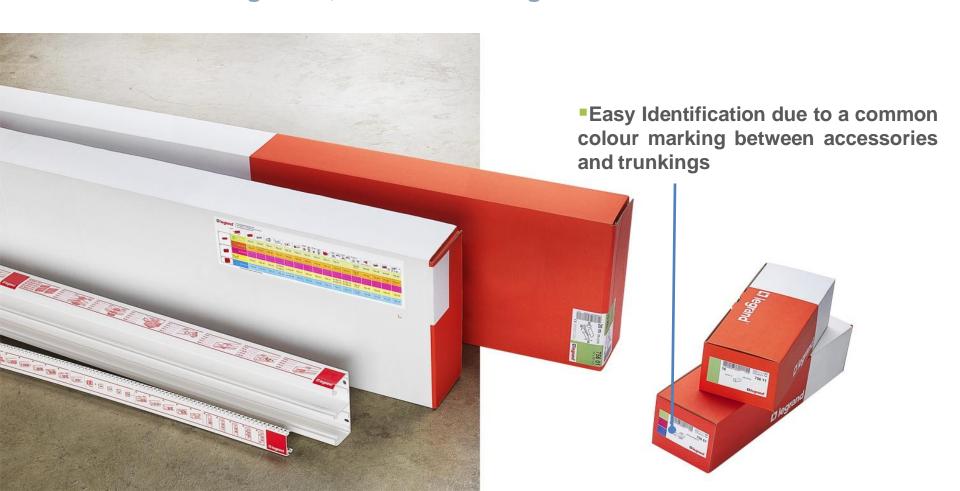

apacity





#### **Snap On DLP**

-Your Business in 5 Dimensions

50 x 105







Comfortable Solution for High Currents





#### **Snap On DLP**

-Your Business in 5 Dimensions

50 x 80







High Current Management with a low Visibility Design









#### **Snap On DLP**







#### **Snap On DLP**













#### **Snap On DLP**

-Accessories that makes the difference....

#### **External Variable Angles**

**8**5 deg to 120 Deg







#### **Snap On DLP**

-Accessories that makes the difference....

#### **Internal Variable Angles**

**8**0 deg to 100 Deg





#### **Flat Junction**







#### **Snap On DLP**

-Accessories that makes the difference....

#### **Flat Angles**





#### **Snap On DLP**





#### **Snap On DLP**





#### **Snap On DLP**





#### **Snap On DLP**





**Snap On DLP -Into the Snap-On Trunking** 

**New Soluclip System** 





# Snap On DLP -Into the Snap-On Trunking

Anti - Pullout

Anti - Slip

■IP - 4X

# **New Soluclip System for 45mm Wiring devices**





#### -Into the Snap-On Trunking

Modern Design

- Flexible Lid
- •An real answer for your business
- The Trunking, covers and partitions are in PVC white RAL 2003

Snap On Video

Installation Video

#### **New Aesthetic**