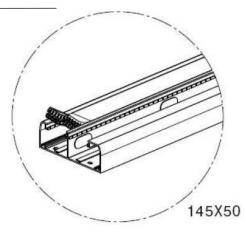

CABLE MANAGEMENT SYSTEMS

# Trunking DLP Snap-On Trunking





#### **Snap On DLP**

- Ideal Answer for:



**Easy installation** 

**Aesthetic installation** 

Safe installation





#### **5 Sizes**

Supplied as one catalouge number -Body+ Cover+ Dividers

#### Flexible Zip Cover

- Effortless and Simple installation
- Push On by Hand to Attach





#### **Snap On DLP**

-Your Business in 5 Dimensions



50 x 180





Separated High and Low Currents (Standard and Tamperproof)





#### **Snap On DLP**

-Your Business in 5 Dimensions



50 x 145







High Capacity per Compartment





#### **Snap On DLP**

-Your Business in 5 Dimensions



50 x 130







Optimum Ratio Aesthetic / Capacity





#### **Snap On DLP**

-Your Business in 5 Dimensions

50 x 105







Comfortable Solution for High Currents





#### **Snap On DLP**

-Your Business in 5 Dimensions

50 x 80







High Current Management with a low Visibility Design









#### **Snap On DLP**







#### **Snap On DLP**













#### **Snap On DLP**

-Accessories that makes the difference....

#### **External Variable Angles**

**8**5 deg to 120 Deg







#### **Snap On DLP**

-Accessories that makes the difference....

#### **Internal Variable Angles**

**8**0 deg to 100 Deg





#### **Flat Junction**







#### **Snap On DLP**

-Accessories that makes the diff