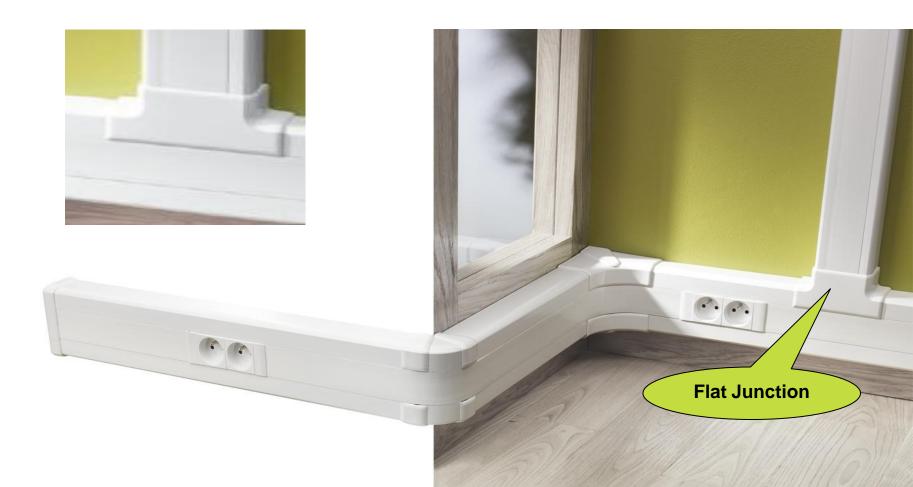

nap On DLP**

-Your Business in 5 Dimensions



50 x 145







High Capacity per Compartment





#### **Snap On DLP**

-Your Business in 5 Dimensions



50 x 130







Optimum Ratio Aesthetic / Capacity





#### **Snap On DLP**

-Your Business in 5 Dimensions

50 x 105







Comfortable Solution for High Currents





#### **Snap On DLP**

-Your Business in 5 Dimensions

50 x 80







High Current Management with a low Visibility Design









#### **Snap On DLP**







#### **Snap On DLP**













#### **Snap On DLP**

-Accessories that makes the difference....

#### **External Variable Angles**

**8**5 deg to 120 Deg







#### **Snap On DLP**

-Accessories that makes the difference....

#### **Internal Variable Angles**

**8**0 deg to 100 Deg





#### **Flat Junction**







#### **Snap On DLP**

-Accessories that makes the difference....

#### **Flat Angles**





#### **Snap On DLP**





#### **Snap On DLP**





#### **Snap On DLP**





#### **Snap On DLP**





**Snap On DLP -Into the Snap-On Trunking** 

**New Soluclip System** 





# Snap On DLP -Into the Snap-On Trunking

Anti - Pullout

Anti - Slip

■IP - 4X

# **New Soluclip System for 45mm Wiring devices**





#### -Into the Snap-On Trunking

Modern Design

- Flexible Lid
- •An real answer for your business
- The Trunking, covers and partitions are in PVC white RAL 2003

Snap On Video

Installation Video

#### **New Aesthetic**