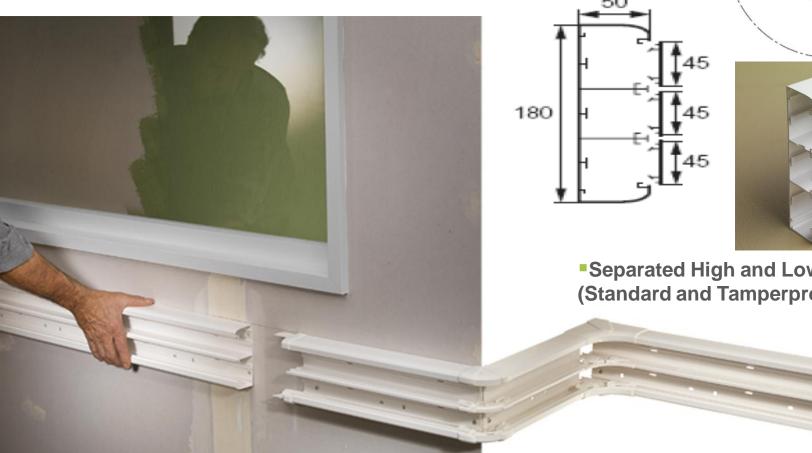

#### **Snap On DLP**

-Your Business in 5 Dimensions

50 x 180

Separated High and Low Currents (Standard and Tamperproof)

#### **5 Sizes**

Supplied as one catalouge number -Body+ Cover+ Dividers