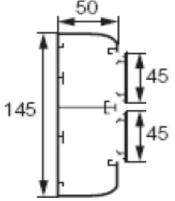

#### **Snap On DLP**

-Your Business in 5 Dimensions

50 x 145

High Capacity per Compartment