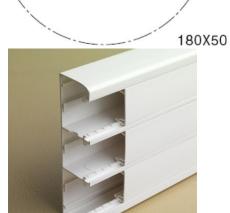

#### **Snap On DLP**

-Your Business in 5 Dimensions

50 x 180

Separated High and Low Currents (Standard and Tamperproof)