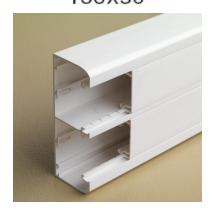

#### **5 Sizes**

Supplied as one catalouge number -Body+ Cover+ Dividers

#### Flexible Zip Cover

- Effortless and Simple installation
- Push On by Hand to Attach