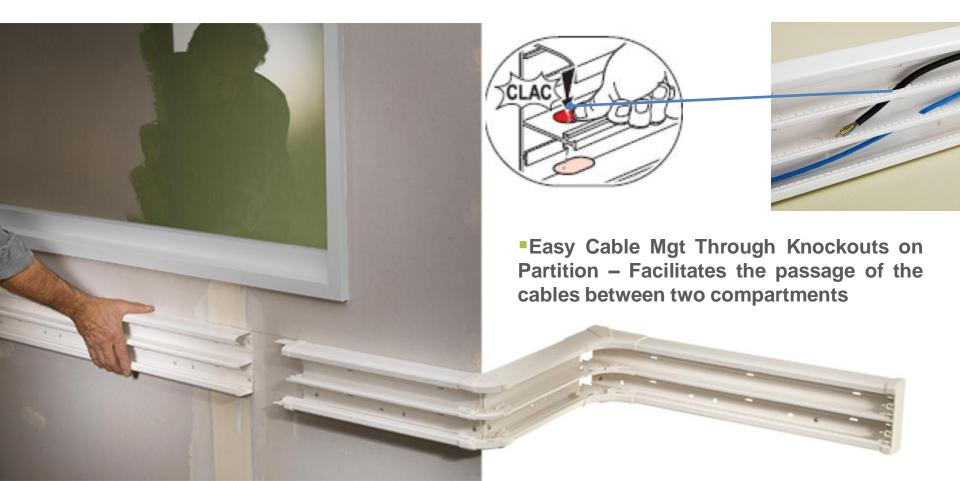

tion





#### **5 Sizes**

Supplied as one catalouge number -Body+ Cover+ Dividers

#### Flexible Zip Cover

- Effortless and Simple installation
- Push On by Hand to Attach





#### **Snap On DLP**

-Your Business in 5 Dimensions



50 x 180





Separated High and Low Currents (Standard and Tamperproof)





#### **Snap On DLP**

-Your Business in 5 Dimensions



50 x 145







High Capacity per Compartment





#### **Snap On DLP**

-Your Business in 5 Dimensions



50 x 130







Optimum Ratio Aesthetic / Capacity





#### **Snap On DLP**

-Your Business in 5 Dimensions

50 x 105







Comfortable Solution for High Currents





#### **Snap On DLP**

-Your Business in 5 Dimensions

50 x 80







High Current Management with a low Visibility Design









#### **Snap On DLP**







#### **Snap On DLP**













#### **Snap On DLP**

-Accessories that makes the difference....

#### **External Variable Angles**

**8**5 deg to 120 Deg







#### **Snap On DLP**

-Accessories that makes the difference....

#### **Internal Variable Angles**

**8**0 deg to 100 Deg





#### **Flat Junction**







#### **Snap On DLP**

-Accessories that makes the difference....

#### **Flat Angles**





#### **Snap On DLP**





#### **Snap On DLP**





#### **Snap On DLP**





#### **Snap On DLP**





**Snap On DLP -Into the Snap-On Trunking** 

**New Soluclip System** 





# Snap On DLP -Into the Snap-On Trunking

Anti - Pullout

Anti - Slip

■IP - 4X

# **New Soluclip System for 45mm Wiring devices**





#### -Into the Snap-On Trunking

Modern Design

- Flexible Lid
-