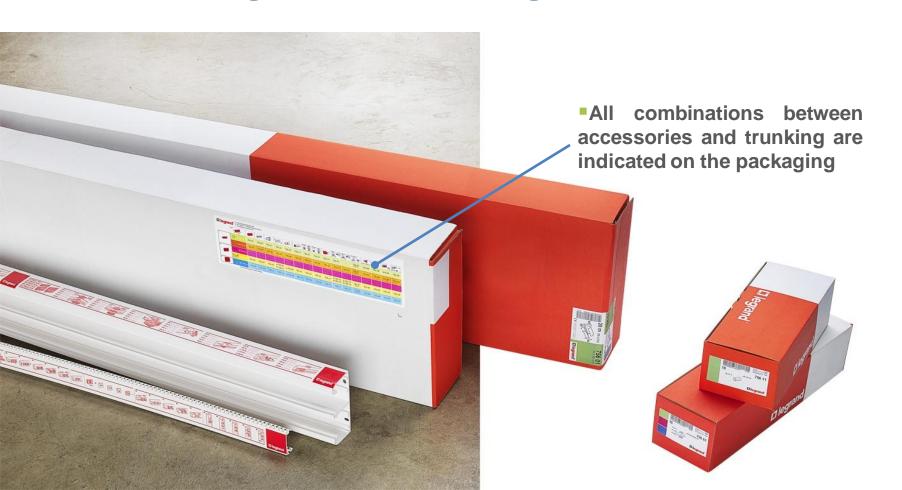

ptimum Ratio Aesthetic / Capacity





#### **Snap On DLP**

-Your Business in 5 Dimensions

50 x 105







Comfortable Solution for High Currents





#### **Snap On DLP**

-Your Business in 5 Dimensions

50 x 80







High Current Management with a low Visibility Design









#### **Snap On DLP**







#### **Snap On DLP**













#### **Snap On DLP**

-Accessories that makes the difference....

#### **External Variable Angles**

**8**5 deg to 120 Deg







#### **Snap On DLP**

-Accessories that makes the difference....

#### **Internal Variable Angles**

**8**0 deg to 100 Deg





#### **Flat Junction**







#### **Snap On DLP**

-Accessories that makes the difference....

#### **Flat Angles**





#### **Snap On DLP**





#### **Snap On DLP**





#### **Snap On DLP**





#### **Snap On DLP**





**Snap On DLP -Into the Snap-On Trunking** 

**New Soluclip System** 





# Snap On DLP -Into the Snap-On Trunking

Anti - Pullout

Anti - Slip

■IP - 4X

# **New Soluclip System for 45mm Wiring devices**





#### -Into the Snap-On Trunking

Modern Design

- Flexible Lid
- •An real answer for your business
- The Trunking, covers and partitions are in PVC white RAL 2003

Snap On Video

Installation Video

#### **New Aesthetic**