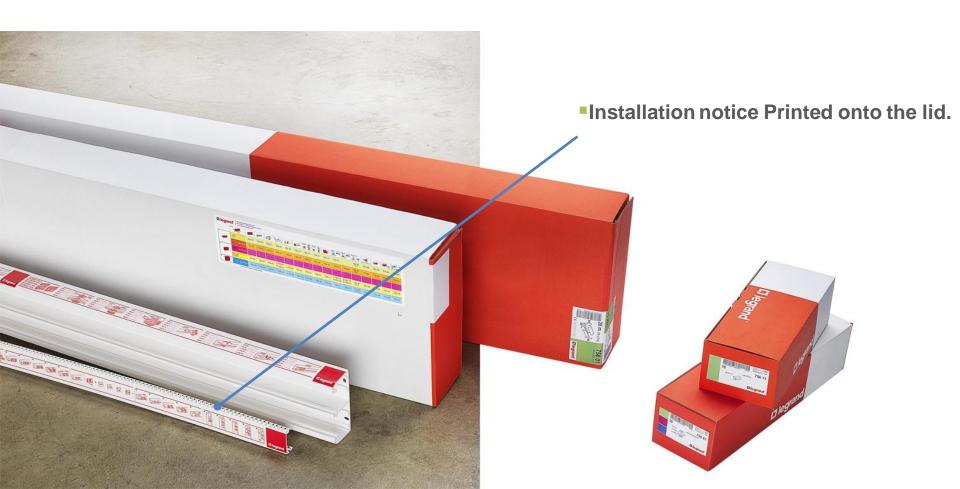

#### -Into the Snap-On Trunking

Modern Design

- Flexible Lid
- •An real answer for your business
- The Trunking, covers and partitions are in PVC white RAL 2003

Snap On Video

Installation Video