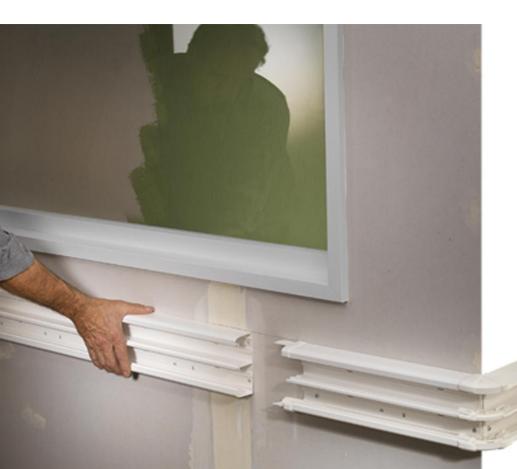

#### **Snap On DLP**

- Ideal Answer for:

**Easy installation** 

**Aesthetic installation** 

Safe installation

#### Flexible Zip Cover

- Effortless and Simple installation
- Push On by Hand to Attach