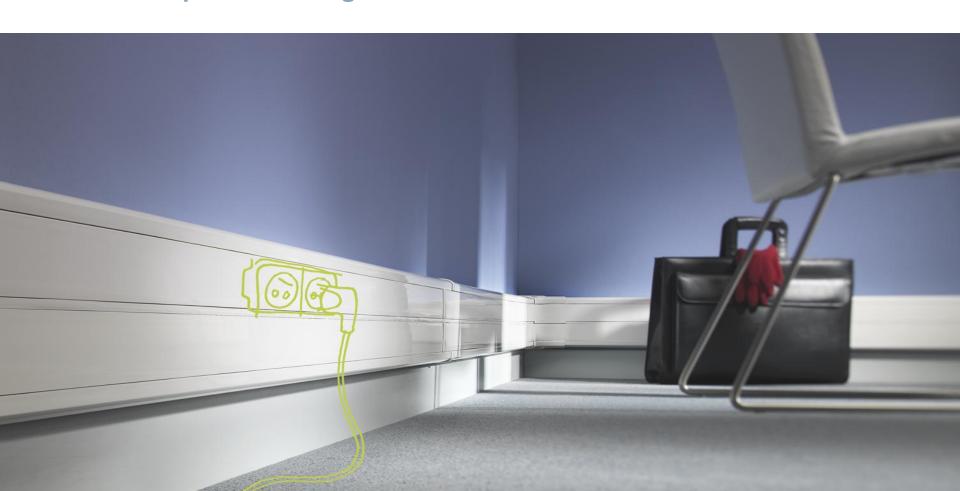

#### **Snap On DLP**

-Your Business in 5 Dimensions

50 x 180

Separated High and Low Currents (Standard and Tamperproof)

#### **Snap On DLP**

-Your Business in 5 Dimensions

50 x 145

High Capacity per Compartment

#### **Snap On DLP**

-Your Business in 5 Dimensions

50 x 130

Optimum Ratio Aesthetic / Capacity

#### **Snap On DLP**

-Your Business in 5 Dimensions

50 x 105

Comfortable Solution for High Currents

#### **Snap On DLP**

-Your Business in 5 Dimensions

50 x 80

High Current Management with a low Visibility Design