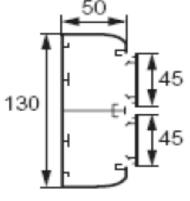

#### **Snap On DLP**

-Your Business in 5 Dimensions

50 x 130

Optimum Ratio Aesthetic / Capacity