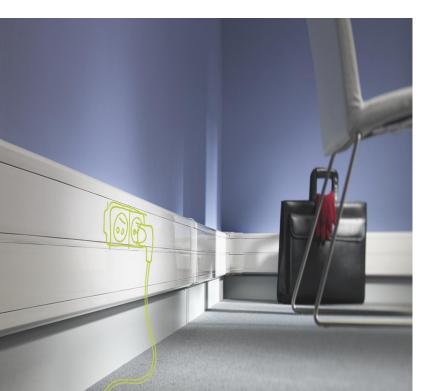

#### **Snap On DLP**

- Ideal Answer for:

**Easy installation** 

**Aesthetic installation** 

Safe installation

#### Flexible Zip Cover

- Effortless and Simple installation
- Push On by Hand to Attach

#### **New Aesthetic**