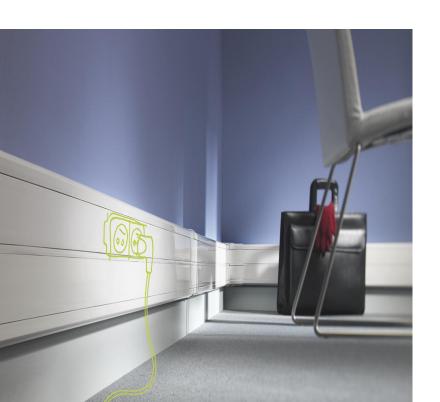

#### **Snap On DLP**

-Your Business in 5 Dimensions

50 x 180

Separated High and Low Currents (Standard and Tamperproof)